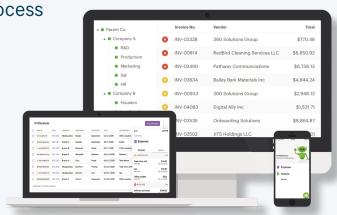

## Visibility and Control for Your Entire AP Process

Eliminate 83% of data entry, with AI powered data capture, making your AP process more efficient and less error-prone. Gain 360-degree visibility and control of all four AP workflows in one place from POs, invoices, and expenses, to online payments.